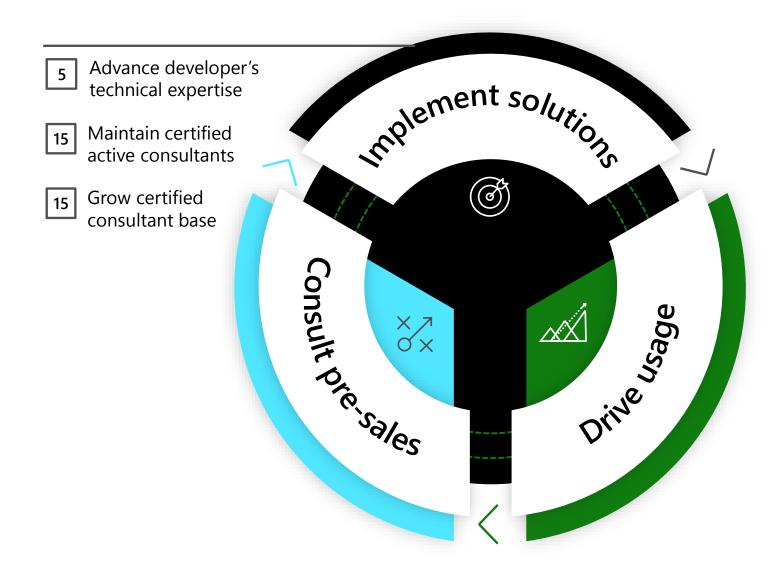

Partner
Contribution
Indicators tally
seven weighted
metrics that add up
to 100 pts

## Differentiate your business through your proven ability to drive customer success

Improve customer outcomes

**Boost customer confidence** 

**Energize business growth** 