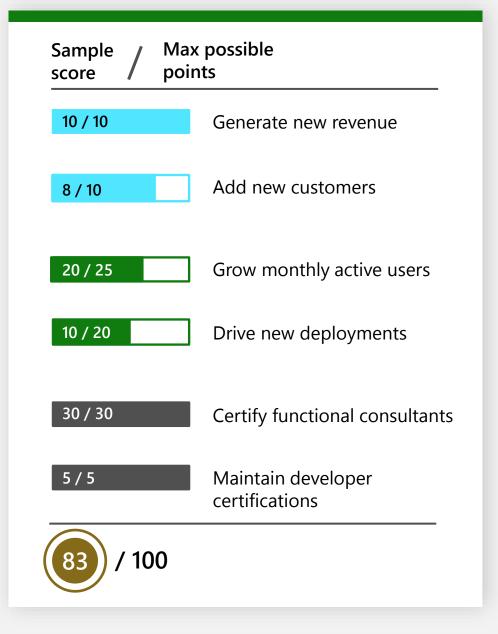

Partner
Contribution
Indicators tally
seven weighted
metrics that add up
to 100 pts

# Full and partial points can be earned for all PCI metrics except Functional Consultant Growth

## Maximum PCI score is 100

# Full and partial points can be earned for each PCI metric