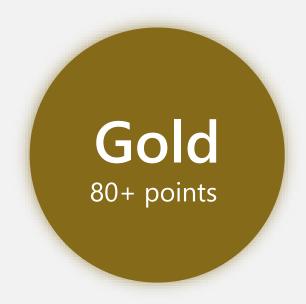

## Maximum PCI score is 100

## **PCI Point System Summary**

1-59 PCI score

Not eligible
for competency

60-79 PCI score

Meets requirements
for silver competency

80-100 PCI score

Meets requirements
for gold competency

Performance