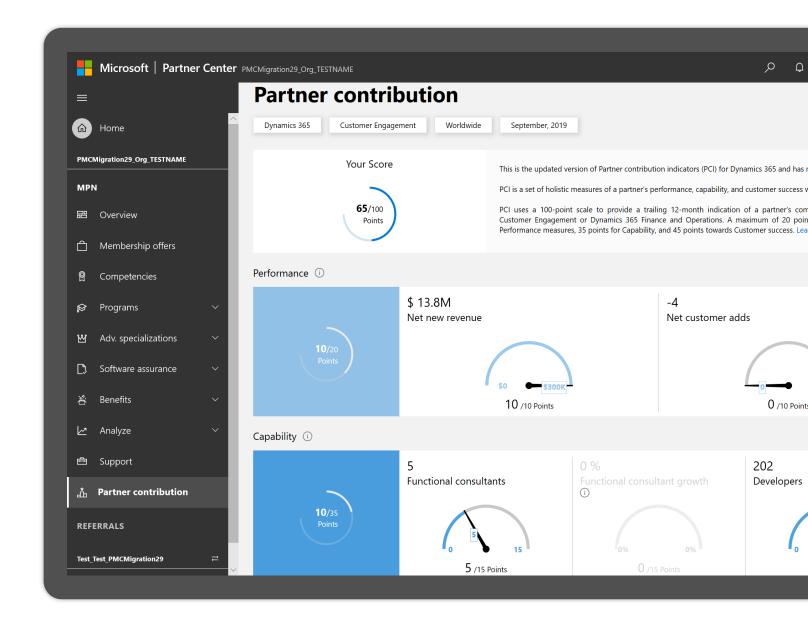

## **PCI Point System Summary**

1-59 PCI score

Not eligible
for competency

60-79 PCI score

Meets requirements
for silver competency

80-100 PCI score

Meets requirements
for gold competency

Performance

Net new revenue

Net customer adds

## **CAPABILITY**