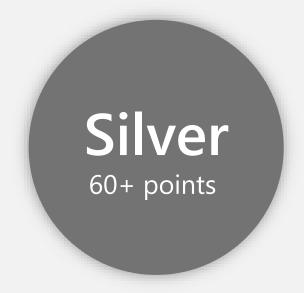

## Maximum PCI score is 100

## **PCI Point System Summary**

1-59 PCI score

Not eligible
for competency

60-79 PCI score

Meets requirements
for silver competency

80-100 PCI score

Meets requirements
for gold competency

Performance