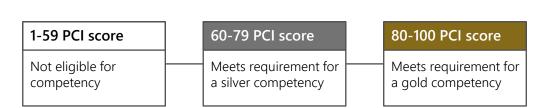

## **PCI Point System Summary**

1-59 PCI score

Not eligible
for competency

60-79 PCI score

Meets requirements
for silver competency

80-100 PCI score

Meets requirements
for gold competency

Performance