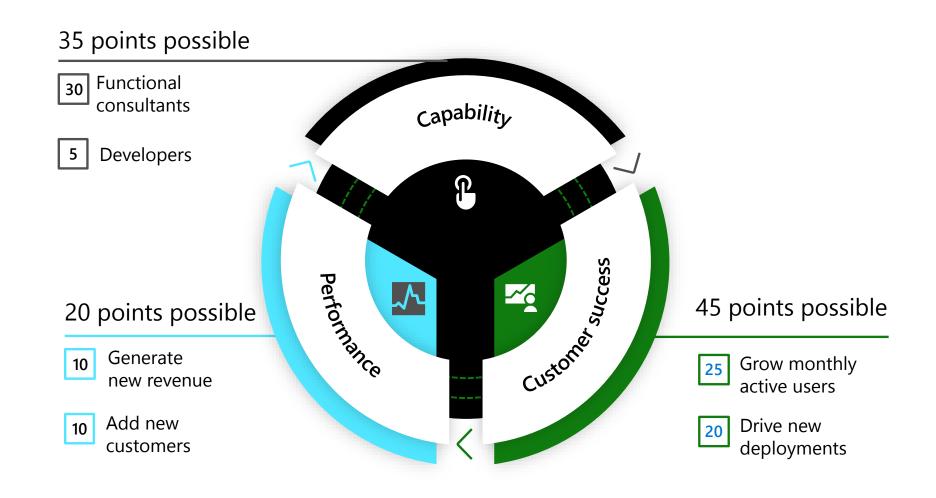

Partner
Contribution
Indicators tally
seven weighted
metrics that add up
to 100 pts

# Full and partial points can be earned for all PCI metrics except Functional Consultant Growth

## Maximum PCI score is 100

# Full and partial points can be earned for each PCI metric

Net new revenue

Net customer adds

## **CAPABILITY**

## **Functional Consultant & Developer**