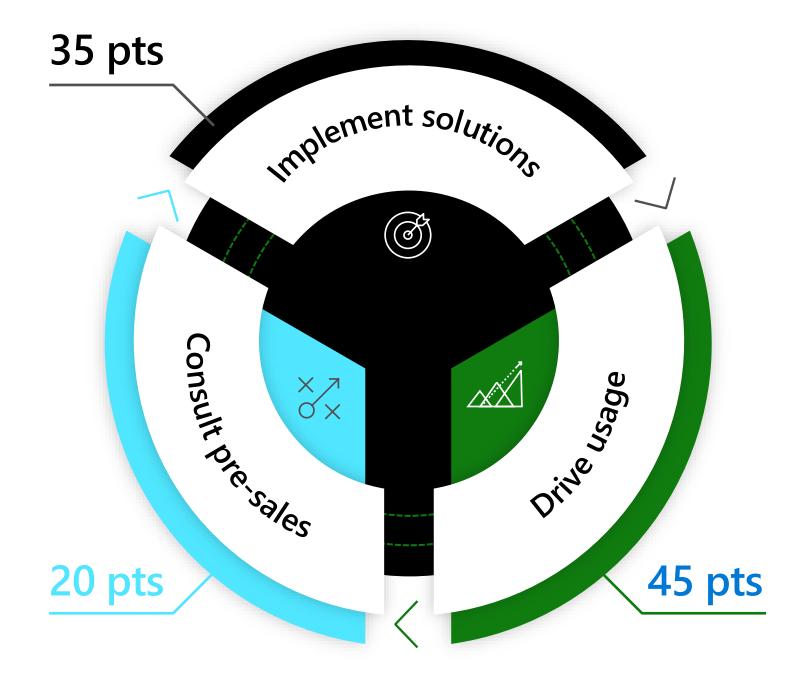

Partner
Contribution
Indicators tally
seven weighted
metrics that add up
to 100 pts

# Full and partial points can be earned for all PCI metrics except Functional Consultant Growth

## Maximum PCI score is 100

# Full and partial points can be earned for each PCI metric