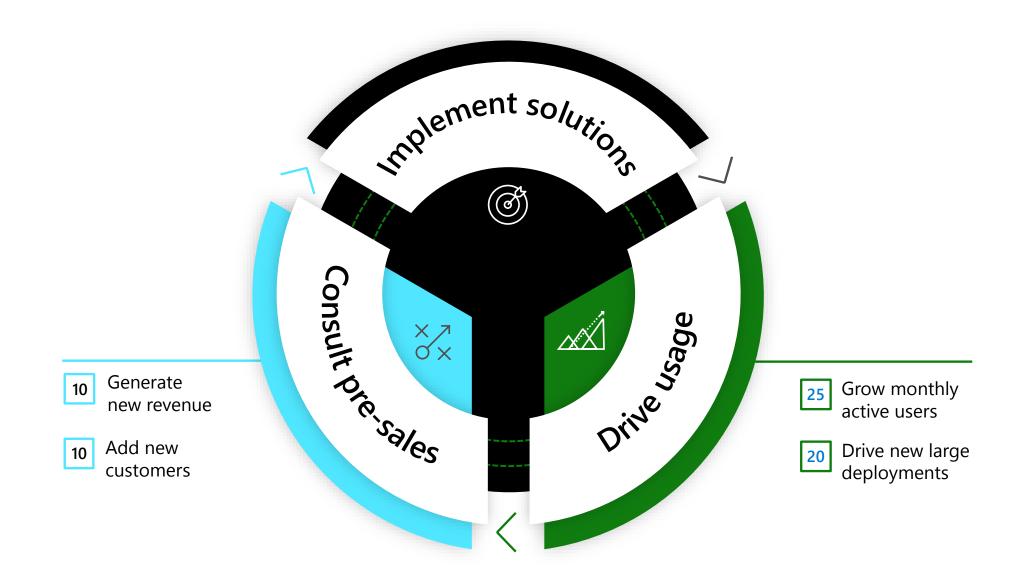

Partner
Contribution
Indicators tally
seven weighted
metrics that add up
to 100 pts

# Full and partial points can be earned for all PCI metrics except Functional Consultant Growth

## Maximum PCI score is 100

# Full and partial points can be earned for each PCI metric

Net new revenue

Net customer adds