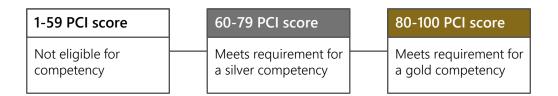

## **PCI Point System Summary**

1-59 PCI score

Not eligible
for competency

60-79 PCI score

Meets requirements
for silver competency

80-100 PCI score

Meets requirements
for gold competency

Performance