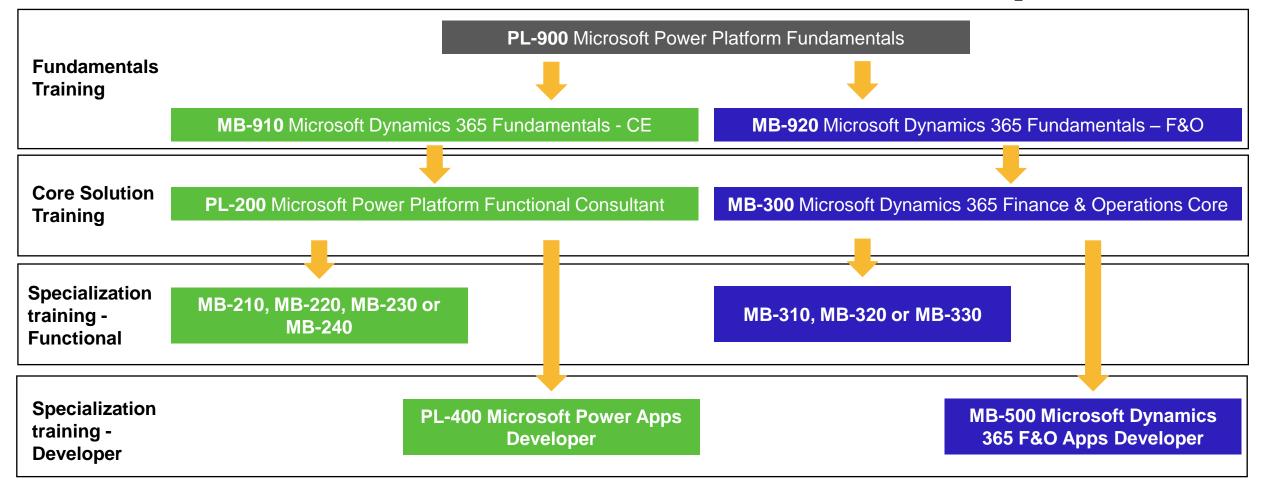

## Customer Engagement Functional Consultant

15 people

**PL-200** 

Power Platform Functional Consultant

**AND** 

MB-210 Dynamics 365 Sales
OR MB-220 Dynamics 365
Marketing
OR MB-230 Dynamics 365
Customer Service
OR MB-240 Dynamics 365 Field
Service

## Customer Engagement Developer

5 people

**PL-400** 

Microsoft Power Apps Developer

### **Finance & Operations**

Finance & Operations
Functional Consultant
15 people

**MB-300** 

Dynamics 365 Finance & Operations Core

**AND** 

MB-310 Dynamics 365 Finance
OR MB-320 Dynamics 365
Supply Chain Management,
Manufacturing
OR MB-330 Dynamics 365
Supply Chain Management

Finance & Operations
Developer
5 people

MB-300
Dynamics 365 Finance &
Operations Core

**AND** 

**MB-500** 

Dynamics 365 Finance & Operations Apps Developer

OR MB-700 (SMB only)

# Training Journey Functional Consultant & Developer